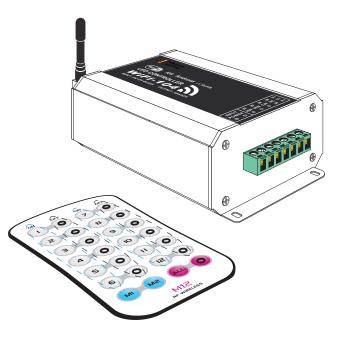

# WIFI-PLA104 WIFI CONTROLLER Diffusion LED Controller

## Description

Diffusion WIFI-PLA104 is a WiFi controller that enables users to control up to 12 different zones from any Android or IOS device.

#### Controller

175 mm (6.8 in) L x 127.6 mm (5 in) W x 40 mm (1.5 in) H

#### Remote

104 mm (4 in) L x 60 mm (2.3 in) W x 10 mm (0.4 in) H