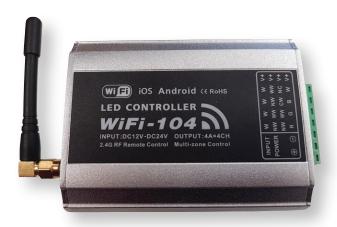

# WIFI-PLA104 WIFI CONTROLLER

### **Description**

Diffusion WIFI-PLA104 is a WiFi controller that enables users to control up to 12 different zones from any Android or IOS device.

### **Specifications**

| COM. STANDARD        | 2.4Ghz WiFi, 802.11 b/g/n protocol |
|----------------------|------------------------------------|
| POWER INPUT          | 24V DC                             |
| MAX CURRENT LOAD     | 4A x 4CH Max 16A                   |
| CONTROL DISTANCE MAX | 100m                               |
| COMPATIBLE WITH      | R4-5A Receiver                     |