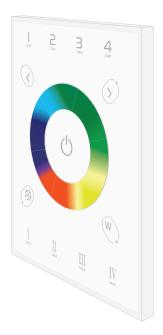

# **UX8 RGB(W) Wall Mount Touch Panel**

### **Description**

Diffusion UX8 RGB(W) Wall Mount touch panels are wall mountable and DMX controlled.

#### **Features**

- · Easy install and remove design
- 8A per channel max 24A
- With audible buttons which can also be turned off
- Various modes, speed, dimming and multi zone control
- User programmable colour modes