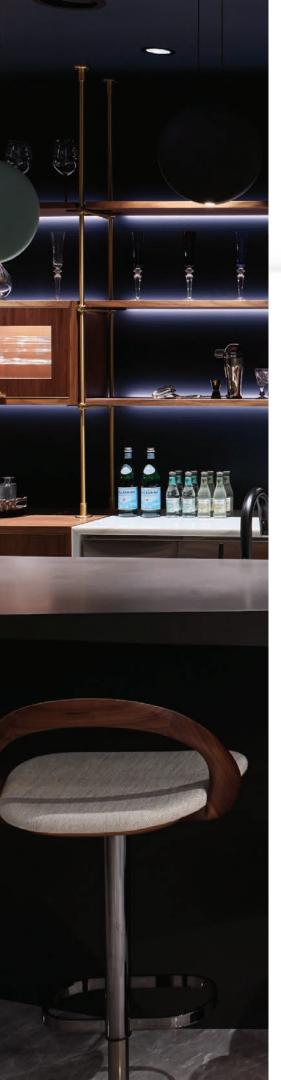

# SLC - Micron - 102S Diffusion LED Channel



## Description

The Diffusion SLC-Micron-102S is a narrow 10 mm anodized aluminum channel that comes complete with mounting hardware, two grey end caps, and an extra thick opal polycarbonate lens for zero dotting.

Note: Only compatible with Micron Series LED Ribbion

# Application

- PlatformsStairs
- ShelvingFurniture
- Niches

## **Specifications**

| CHANNEL                         | Anodized Aluminum Extrusion                                           |
|---------------------------------|-----------------------------------------------------------------------|
| LENS                            | Opal Polycarbonate, Heat Resistant, UV Stable and Shatter Resistant   |
| LENGTH                          | 8 ft (2.44 meters)