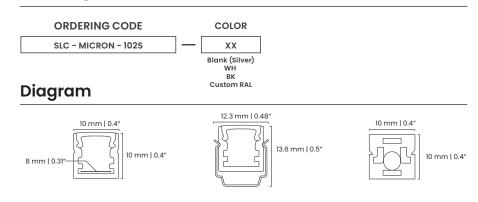

## **Specifications**

| CHANNEL                         | Anodized Aluminum Extrusion                                           |
|---------------------------------|-----------------------------------------------------------------------|
| LENS                            | Opal Polycarbonate, Heat Resistant, UV Stable and Shatter Resistant   |
| LENGTH                          | 8 ft (2.44 meters)                                                    |
| COLOR                           | Silver (Standard), White, Black, Antimicrobial Coating and Custom RAL |
| MOUNTING CLIP MATERIAL Aluminum |                                                                       |
| WARRANTY 5 Year Warranty        |                                                                       |

#### **Ordering Information**

Note: installing a lens on micron channels can be difficult and may require patience.

diffusionlighting.com 1-(866)-RJCROSS (752-7677)