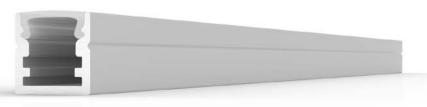

## Description

The Diffusion SLC-Micron-102S is a narrow 10 mm anodized aluminum channel that comes complete with mounting hardware, two grey end caps, and an extra thick opal polycarbonate lens for zero dotting.