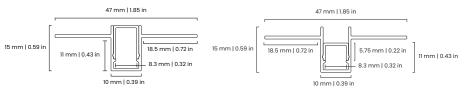

## SLC-Micron-006T Diffusion LED Channel

The Diffusion SLC-Micron-006T is a narrow 10 mm trimless anodized aluminum channel that comes complete with mounting hardware, end caps, and an opal polycarbonate lens for zero dotting and It offers lens options for both flush and regressed installations.

## **Specifications**

| CHANNEL                            | Anodized Aluminum Extrusion                |
|------------------------------------|--------------------------------------------|
| LENS Opal Polycarbonate, High Heat | Resistant, UV Stable and Shatter Resistant |
| LENGTH                             | 8 ft (2.44 meters)                         |
| COLOR                              | Silver (Standard)                          |
| WARRANTY                           | 5 Year Warranty                            |