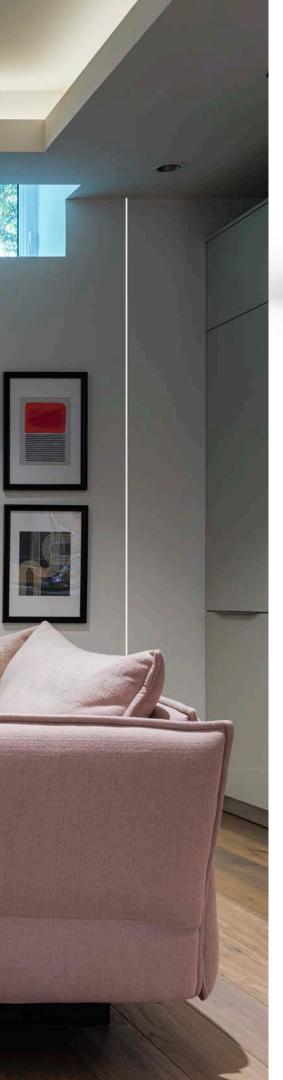

## SLC-Micron-006T Diffusion LED Channel

The Diffusion SLC-Micron-006T is a narrow 10 mm trimless anodized aluminum channel that comes complete with mounting hardware, end caps, and an opal polycarbonate lens for zero dotting and It offers lens options for both flush and regressed installations.

## **Application**

- Drywall
- Flanges (can be cut off and installed in wood)