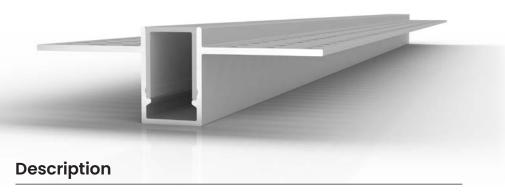

## SLC-Micron-006T Diffusion LED Channel

The Diffusion SLC-Micron-006T is a narrow 10 mm trimless anodized aluminum channel that comes complete with mounting hardware, end caps, and an opal polycarbonate lens for zero dotting and It offers lens options for both flush and regressed installations.

## **Specifications**

| CHANNEL                            | Anodized Aluminum Extrusion                |
|------------------------------------|--------------------------------------------|
| LENS Opal Polycarbonate, High Heat | Resistant, UV Stable and Shatter Resistant |
| LENGTH                             | 8 ft (2.44 meters)                         |
| COLOR                              | Silver (Standard)                          |
| WARRANTY                           | 5 Year Warranty                            |