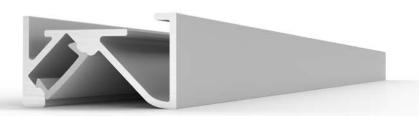

# SLC - Micron - 213R Diffusion LED Channel

## **Description**

The Diffusion SLC-Micron-213R is a narrow 45° angle anodized aluminum channel that comes complete with mounting hardware, two gray end caps, and an opal polycarbonate lens for zero dotting.

## **Specifications**

| CHANNEL Anodized Aluminum Extrusion |                                                                       |
|-------------------------------------|-----------------------------------------------------------------------|
| LENS                                | Opal Polycarbonate, Heat Resistant, UV Stable and Shatter Resistant   |
| LENGTH                              | 8 ft (2.44 meters)                                                    |
| COLOR                               | Silver (Standard), White, Black, Antimicrobial Coating and Custom RAL |
| MOUNTING CLIP MATERIAL Aluminum     |                                                                       |
| WARRANTY 5 Year Warro               |                                                                       |