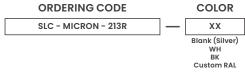

ed Aluminum Extrusion |                                                                       |
|-------------------------------------|-----------------------------------------------------------------------|
| LENS                                | Opal Polycarbonate, Heat Resistant, UV Stable and Shatter Resistant   |
| LENGTH                              | 8 ft (2.44 meters)                                                    |
| COLOR                               | Silver (Standard), White, Black, Antimicrobial Coating and Custom RAL |
| MOUNTING CLIP MATERIAL Aluminum     |                                                                       |
| WARRANTY 5 Year Warro               |                                                                       |

#### **Ordering Information**



#### Diagram











Note: installing a lens on micron channels can be difficult and may require patience.

diffusionlighting.com

1-(866)-RJCROSS (752-7677)