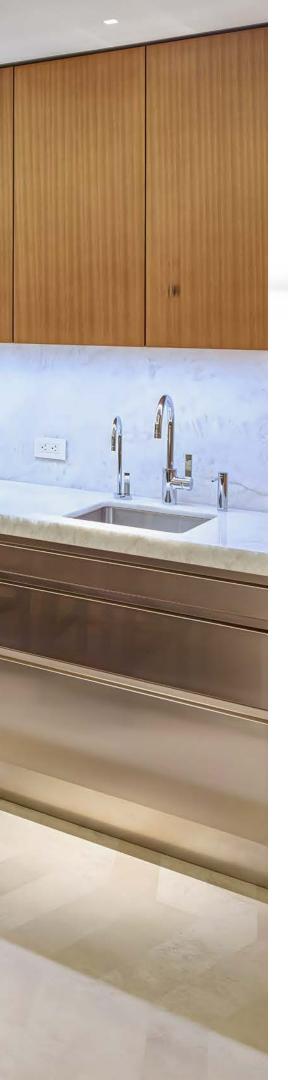

# SLC - Micron - 213R Diffusion LED Channel



## **Description**

The Diffusion SLC-Micron-213R is a narrow 45° angle anodized aluminum channel that comes complete with mounting hardware, two gray end caps, and an opal polycarbonate lens for zero dotting.

Note: Only compatible with Micron Series LED Ribbion

### **Application**

- Shelving
- Kitchen cabinet
- Recessed
- Furniture

## **Specifications**

| CHANNEL Anodized Aluminum Extrusion |                                                                       |
|-------------------------------------|-----------------------------------------------------------------------|
| LENS                                | Opal Polycarbonate, Heat Resistant, UV Stable and Shatter Resistant   |
| LENGTH                              | 8 ft (2.44 me