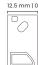

## **Description**

The Diffusion SLC-Micron-213R is a narrow 45° angle anodized aluminum channel that comes complete with mounting hardware, two gray end caps, and an opal polycarbonate lens for zero dotting.

## **Specifications**

| CHANNEL Anodized Aluminum Extrusion |                                                                       |
|-------------------------------------|-----------------------------------------------------------------------|
| LENS                                | Opal Polycarbonate, Heat Resistant, UV Stable and Shatter Resistant   |
| LENGTH                              | 8 ft (2.44 meters)                                                    |
| COLOR                               | Silver (Standard), White, Black, Antimicrobial Coating and Custom RAL |
| MOUNTING CLIP MATERIAL Aluminum     |                                                                       |
| WARRANTY 5 Year Warro               |                                                                       |