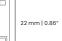

## **Specifications**

| CHANNEL Anodized Aluminum Extrusion |                                                                       |
|-------------------------------------|-----------------------------------------------------------------------|
| LENS                                | Opal Polycarbonate, Heat Resistant, UV Stable and Shatter Resistant   |
| LENGTH                              | 8 ft (2.44 meters)                                                    |
| COLOR                               | Silver (Standard), White, Black, Antimicrobial Coating and Custom RAL |
| MOUNTING CLIP MATERIAL Aluminum     |                                                                       |
| WARRANTY 5 Year Warro               |                                                                       |