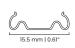

## **Description**

The Diffusion SLC-Micron-213R is a narrow 45° angle anodized aluminum channel that comes complete with mounting hardware, two gray end caps, and an opal polycarbonate lens for zero dotting.

## **Specifications**

| CHANNEL Anodized Aluminum Extrusion |                                                                       |
|-------------------------------------|-----------------------------------------------------------------------|
| LENS                                | Opal Polycarbonate, Heat Resistant, UV Stable and Shatter Resistant   |
| LENGTH                              | 8 ft (2.44 meters)                                                    |
| COLOR                               | Silver (Standard), White, Black, Antimicrobial Coating and Custom RAL |
| MOUNTING CLIP MATERIAL Aluminum     |                                                                       |
| WARRANTY 5 Year Warro               |                                                                       |