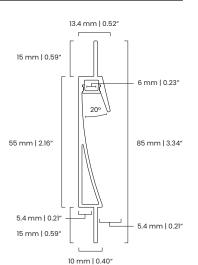

compatible with Micron Series LED Ribbion

#### **Application**

- Accent Lighting
- In-cove lighting
- · In ceilings or walls

#### **Specifications**

| CHANNEL  | Anodized Aluminum Extrusion                                   |
|----------|---------------------------------------------------------------|
| LENS     | Opal Polycarbonate, Heat Resistant, and Shatter Resistant.    |
| LENGTH   | 8 ft (2.44 meters)                                            |
| COLOR    | White (Standard), Black, Antimicrobial Coating and Custom RAL |
| WARRANTY | 5 Year Warranty                                               |

### Diagram

## **Ordering Information**



Note: installing a lens on micron channels can be difficult and may require patience.



diffusionlighting.com 1-(866)-RJCROSS (752-7677)