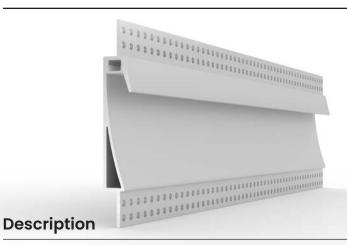

# SLC - Micron-085T Diffusion LED Channel

The SLC-085T Diffusion Trimless Wall Channel is a trimless channel made of anodized aluminum, with an opal polycarbonate lens that comes complete with two endcaps.

#### **Specifications**

| CHANNEL  | Anodized Aluminum Extrusion                                   |
|----------|---------------------------------------------------------------|
| LENS     | Opal Polycarbonate, Heat Resistant, and Shatter Resistant.    |
| LENGTH   | 8 ft (2.44 meters)                                            |
| COLOR    | White (Standard), Black, Antimicrobial Coating and Custom RAL |
| WARRANTY | 5 Year Warranty                                               |