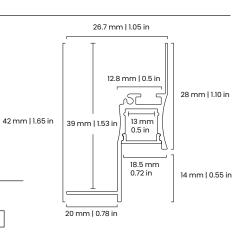

#### Diagram

### **Specifications**

| CHANNEL  | Anodized Aluminum Extrusion                                   |
|----------|---------------------------------------------------------------|
| LENS     | Opal Polycarbonate, Heat Resistant, and Shatter Resistant.    |
| LENGTH   | 8 ft (2.44 meters)                                            |
| COLOR    | White (Standard), Black, Antimicrobial Coating and Custom RAL |
| WARRANTY | 5 Year Warranty                                               |