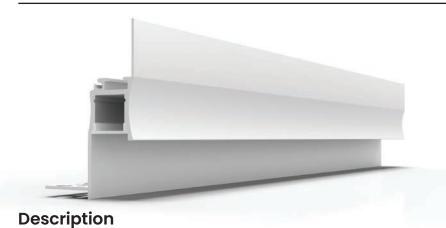

# SLC - 090T Diffusion LED Channel

The SLC-090T Diffusion Trimless Perimeter Edge Channel is a trimless channel made of anodized aluminum, with an opal polycarbonate lens that comes complete with two endcaps.