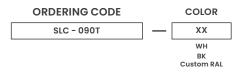

he SLC-090T Diffusion Trimless Perimeter Edge Channel is a trimless channel made of anodized aluminum, with an opal polycarbonate lens that comes complete with two endcaps.

### **Application**

- · Wall perimeter lighting
- In-cove lighting
- · In ceilings or walls

### **Specifications**

| CHANNEL  | Anodized Aluminum Extrusion                                   |
|----------|---------------------------------------------------------------|
| LENS     | Opal Polycarbonate, Heat Resistant, and Shatter Resistant.    |
| LENGTH   | 8 ft (2.44 meters)                                            |
| COLOR    | White (Standard), Black, Antimicrobial Coating and Custom RAL |
| WARRANTY | 5 Year Warranty                                               |

#### Diagram



## **Ordering Information**





diffusionlighting.com 1-(866)-RJCROSS (752-7677)