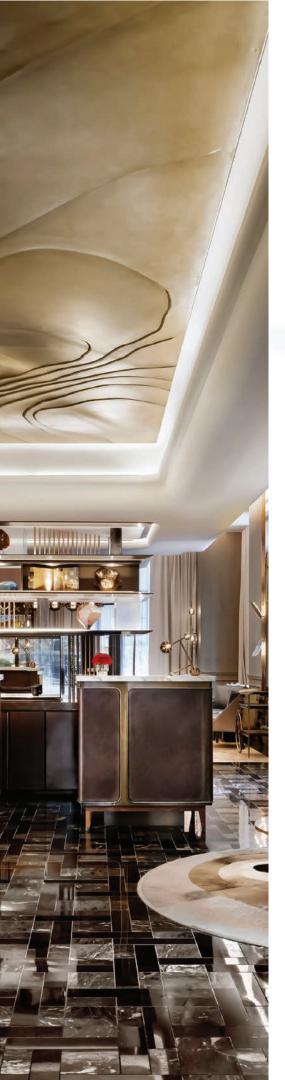

# SLC - 090T Diffusion LED Channel

The SLC-090T Diffusion Trimless Perimeter Edge Channel is a trimless channel made of anodized aluminum, with an opal polycarbonate lens that comes complete with two endcaps.

### **Application**

- · Wall perimeter lighting
- In-cove lighting
- · In ceilings or walls