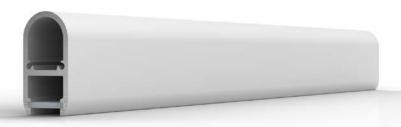

### Description

The Diffusion SLC-037C is an anodized aluminum LED extrusion closet rod that comes with a 1.25 mm thick opal polycarbonate lens for zero dotting.

Note: The weight limit is dependent on what the end caps are being mounted to. The closet rod on its own can handle 50kg/ft. End fitting and center support are sold separately.

### Specifications

| CHANNEL                         | Ar                                                                   | nodized Aluminum Extrusion |
|---------------------------------|----------------------------------------------------------------------|----------------------------|
| LENS                            | Opal Polycarbonate, Heat Resistant, UV Stable and Shatter Resistant  |                            |
| LENGTH                          |                                                                      | 8 ft (2.44 meters)         |
| COLOR                           | ilver (Standard), White, Black, Antimicrobial Coating and Custom RAL |                            |
| MOUNTING CLIP MATERIAL Aluminum |                                                                      |                            |
| ENVIRONMENT                     |                                                                      | Indoor and Outdoor         |
| WARRANTY                        |                                                                      | 5 Year Warranty            |