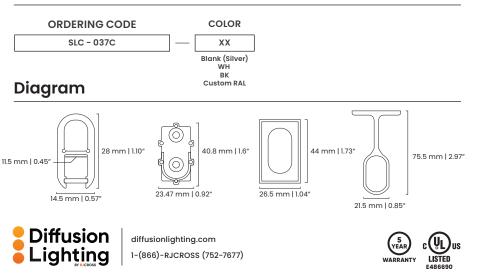

rbonate, Heat Resistant, UV Stable and Shatter Resistant  |                            |
| LENGTH                          |                                                                      | 8 ft (2.44 meters)         |
| COLOR                           | ilver (Standard), White, Black, Antimicrobial Coating and Custom RAL |                            |
| MOUNTING CLIP MATERIAL Aluminum |                                                                      |                            |
| ENVIRONMENT                     |                                                                      | Indoor and Outdoor         |
| WARRANTY                        |                                                                      | 5 Year Warranty            |

### **Ordering Information**