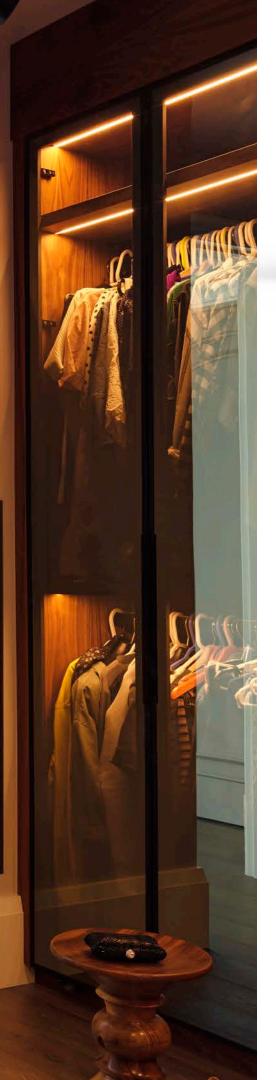

# **SLC-037C** Diffusion LED Channel



### Description

The Diffusion SLC-037C is an anodized aluminum LED extrusion closet rod that comes with a 1.25 mm thick opal polycarbonate lens for zero dotting.

Note: The weight limit is dependent on what the end caps are being mounted to. The closet rod on its own can handle 50kg/ft. End fitting and center support are sold separately.

## Application

- Closets
- · Suspended fixture with modified components

### Specifications

| CHANNEL                         | Ar                                                                   | nodized Aluminum Extrusion |
|---------------------------------|----------------------------------------------------------------------|----------------------------|
| LENS                            | Opal Polycarbo