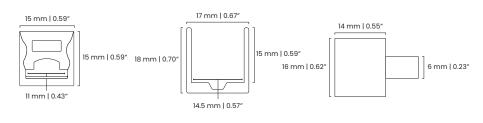

le opal channel |
|------------------------|---------------------------------------------------------------------|-----------------------|
| LENS                   | Opal Polycarbonate, Heat Resistant, UV Stable and Shatter Resistant |                       |
| LENGTH                 |                                                                     | Custom cut to order   |
| MOUNTING CLIP MATERIAL |                                                                     | Aluminum              |
| ENVIRONMENT            |                                                                     | Indoor and Outdoor    |
| WARRANTY               |                                                                     | 5 Year Warranty       |

## **Ordering Information**



SLC - 027F

## Diagram





diffusionlighting.com 1-(866)-RJCROSS (752-7677)