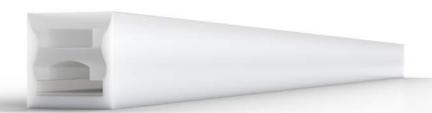

## Description

The Diffusion SLC-027F is an up and down flexible channel that comes complete with mounting hardware for curved applications.

Note: Extra clips and endcaps are available by request

## **Specifications**

| CHANNEL                |                                                                     | Flexible opal channel |
|------------------------|---------------------------------------------------------------------|-----------------------|
| LENS                   | Opal Polycarbonate, Heat Resistant, UV Stable and Shatter Resistant |                       |
| LENGTH                 |                                                                     | Custom cut to order   |
| MOUNTING CLIP MATERIAL |                                                                     | Aluminum              |
| ENVIRONMENT            |                                                                     | Indoor and Outdoor    |
| WARRANTY               |                                                                     | 5 Year Warranty       |