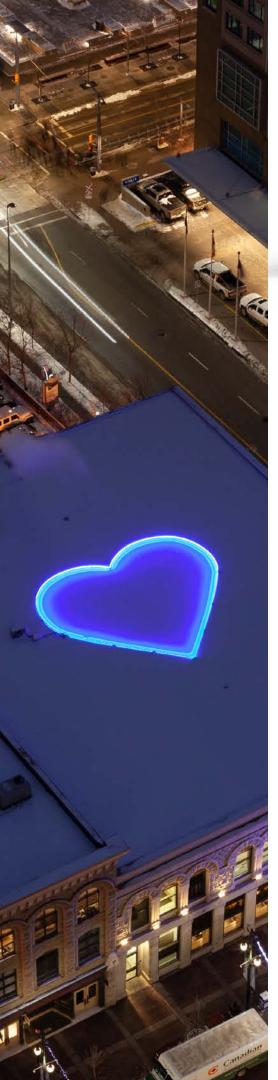

## Application

- Gardens
- Walkways
- Behind circle mirrors
- Curved applications
- Curved windows