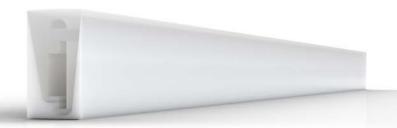

# SLC-026F Diffusion LED Channel

#### Description

The Diffusion SLC-026F is a sideways flexible channel that comes complete with mounting hardware for curved applications.

Note: Extra clips and endcaps are available by request

## Specifications

| CHANNEL                |                                                                     | Flexible opal channel |
|------------------------|---------------------------------------------------------------------|-----------------------|
| LENS                   | Opal Polycarbonate, Heat Resistant, UV Stable and Shatter Resistant |                       |
| LENGTH                 |                                                                     | Custom cut to order   |
| MOUNTING CLIP MATERIAL |                                                                     | Aluminum              |
| ENVIRONMENT            |                                                                     | Indoor and Outdoor    |
| WARRANTY               |                                                                     | 5 Year Warranty       |