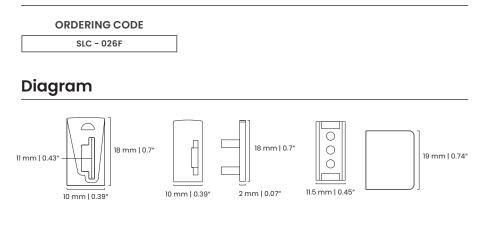

| Flexible opal channel |
|------------------------|---------------------------------------------------------------------|-----------------------|
| LENS                   | Opal Polycarbonate, Heat Resistant, UV Stable and Shatter Resistant |                       |
| LENGTH                 |                                                                     | Custom cut to order   |
| MOUNTING CLIP MATERIAL |                                                                     | Aluminum              |
| ENVIRONMENT            |                                                                     | Indoor and Outdoor    |
| WARRANTY               |                                                                     | 5 Year Warranty       |

### **Ordering Information**





diffusionlighting.com 1–(866)–RJCROSS (752–7677)