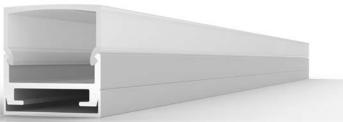

## Description

The Diffusion SLC-011S is a two part, anodized aluminum LED extrusion that comes complete with two endcaps and an opal polycarbonate lens.

Note: Extra clips and endcaps are available by request

### **Specifications**

| CHANNEL                       |                                                                       | Anodized Aluminum Extrusion |
|-------------------------------|-----------------------------------------------------------------------|-----------------------------|
| LENS                          | Opal Polycarbonate, Heat Resistant, UV Stable and Shatter Resistant   |                             |
| LENGTH                        |                                                                       | 8 ft (2.44 meters)          |
| COLOR                         | Silver (Standard), White, Black, Antimicrobial Coating and Custom RAL |                             |
| MOUNTING CLIP MATERIAL Alumin |                                                                       | Aluminum                    |
| ENVIRONMENT                   |                                                                       | Indoor and Outdoor          |
| WARRANTY                      |                                                                       | 5 Year Warranty             |