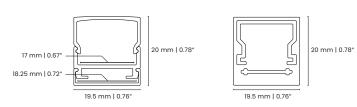

## Description

The Diffusion SLC-011S is a two part, anodized aluminum LED extrusion that comes complete with two endcaps and an opal polycarbonate lens.

Note: Extra clips and endcaps are available by request

### **Specifications**

| CHANNEL                       |                                                                       | Anodized Aluminum Extrusion |
|-------------------------------|-----------------------------------------------------------------------|-----------------------------|
| LENS                          | Opal Polycarbonate, Heat Resistant, UV Stable and Shatter Resistant   |                             |
| LENGTH                        |                                                                       | 8 ft (2.44 meters)          |
| COLOR                         | Silver (Standard), White, Black, Antimicrobial Coating and Custom RAL |                             |
| MOUNTING CLIP MATERIAL Alumin |                                                                       | Aluminum                    |
| ENVIRONMENT                   |                                                                       | Indoor and Outdoor          |
| WARRANTY                      |                                                                       | 5 Year Warranty             |