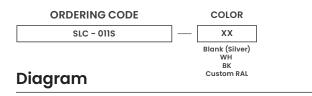

nate, Heat Resistant, UV Stable and Shatter Resistant   |                             |
| LENGTH                        |                                                                       | 8 ft (2.44 meters)          |
| COLOR                         | Silver (Standard), White, Black, Antimicrobial Coating and Custom RAL |                             |
| MOUNTING CLIP MATERIAL Alumin |                                                                       | Aluminum                    |
| ENVIRONMENT                   |                                                                       | Indoor and Outdoor          |
| WARRANTY                      |                                                                       | 5 Year Warranty             |

#### **Ordering Information**