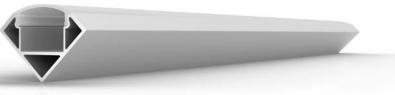

### Description

The Diffusion SLC-007S is a 45-degree, anodized aluminum LED extrusion that comes complete with three clear mounting clips, two endcaps, and an opal polycarbonate lens.

Note: Extra clips and endcaps are available by request

### **Specifications**

| CHANNEL | Anodized Aluminum Extrusion                                           |
|---------|-----------------------------------------------------------------------|
| LENS    | Opal Polycarbonate, Heat Resistant, UV Stable and Shatter Resistant   |
| LENGTH  | 8 ft (2.44 meters)                                                    |
| COLOR   | Silver (Standard), White, Black, Antimicrobial Coating and Custom RAL |
| MOUNTIN | IG CLIP MATERIAL Plastic                                              |
| ENVIRON | MENT Indoor and Outdoor                                               |
| WARRAN  | TY 5 Year Warranty                                                    |