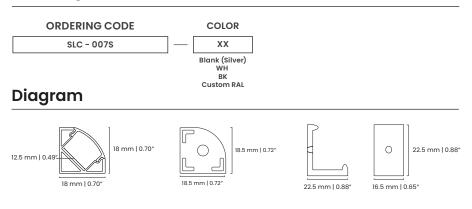

by request

## Application

- CoveShelving
- Wardrobe
- Kitchen cabinets

### **Specifications**

| CHANNEL | Anodized Aluminum Extrusion                                           |
|---------|-----------------------------------------------------------------------|
| LENS    | Opal Polycarbonate, Heat Resistant, UV Stable and Shatter Resistant   |
| LENGTH  | 8 ft (2.44 meters)                                                    |
| COLOR   | Silver (Standard), White, Black, Antimicrobial Coating and Custom RAL |
| MOUNTIN | IG CLIP MATERIAL Plastic                                              |
| ENVIRON | MENT Indoor and Outdoor                                               |
| WARRAN  | TY 5 Year Warranty                                                    |

## **Ordering Information**





diffusionlighting.com 1-(866)-RJCROSS (752-7677)