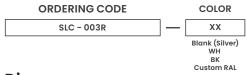

|  |
| COLOR                          | Silver (Standard), White, Black, Antimicro                          | ilver (Standard), White, Black, Antimicrobial Coating and Custom RAL |  |
| MOUNTING CLIP MATERIAL Plastic |                                                                     |                                                                      |  |
| ENVIRONMENT                    |                                                                     | Indoor and Outdoor                                                   |  |
| WARRANTY                       |                                                                     | 5 Year Warranty                                                      |  |

## **Ordering Information**



#### Diagram