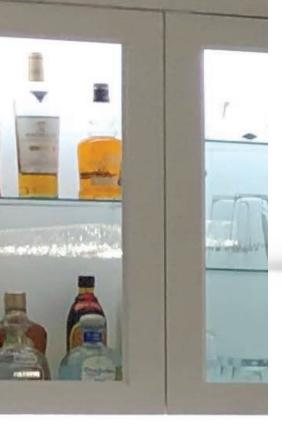

### **Application**

- Drywall
- · Wall surface
- Furniture

- Shelving
- Kitchen cabinets
- Recessed