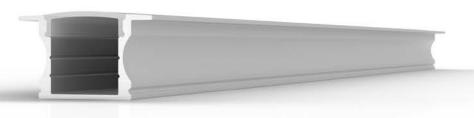

#### Description

The Diffusion SLC-003R is a recessed, anodized aluminum LED extrusion that comes complete with three clear mounting clips, two endcaps, and an opal polycarbonate lens.

Note: Extra clips and endcaps are available by request

#### **Specifications**

| CHANNE                         |                                                                     | Anodized Aluminum Extrusion                                          |  |
|--------------------------------|---------------------------------------------------------------------|----------------------------------------------------------------------|--|
| LENS                           | Opal Polycarbonate, Heat Resistant, UV Stable and Shatter Resistant |                                                                      |  |
| LENGTH                         |                                                                     | 8 ft (2.44 meters)                                                   |  |
| COLOR                          | Silver (Standard), White, Black, Antimicro                          | ilver (Standard), White, Black, Antimicrobial Coating and Custom RAL |  |
| MOUNTING CLIP MATERIAL Plastic |                                                                     |                                                                      |  |
| ENVIRONMENT                    |                                                                     | Indoor and Outdoor                                                   |  |
| WARRANTY                       |                                                                     | 5 Year Warranty                                                      |  |