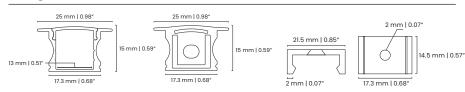

|  |
| COLOR                          | Silver (Standard), White, Black, Antimicro                          | ilver (Standard), White, Black, Antimicrobial Coating and Custom RAL |  |
| MOUNTING CLIP MATERIAL Plastic |                                                                     |                                                                      |  |
| ENVIRONMENT                    |                                                                     | Indoor and Outdoor                                                   |  |
| WARRANTY                       |                                                                     | 5 Year Warranty                                                      |  |

## **Ordering Information**



#### Diagram