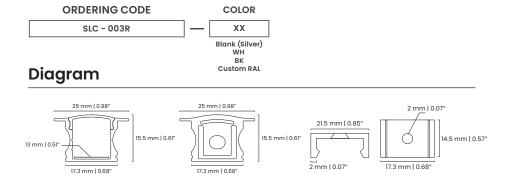

e, Heat Resistant, UV Stable and Shatter Resistant   |                             |
| LENGTH                         |                                                                       | 8 ft (2.44 meters)          |
| COLOR                          | Silver (Standard), White, Black, Antimicrobial Coating and Custom RAL |                             |
| MOUNTING CLIP MATERIAL Plastic |                                                                       | Plastic                     |
| ENVIRONMENT                    |                                                                       | Indoor and Outdoor          |
| WARRANTY                       |                                                                       | 5 Year Warranty             |

## **Ordering Information**