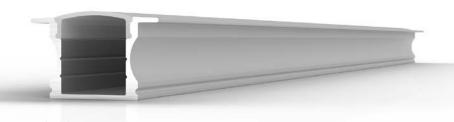

## Description

The Diffusion SLC-003R is a recessed, anodized aluminum LED extrusion that comes complete with three clear mounting clips, two endcaps, and an opal polycarbonate lens.

Note: Extra clips and endcaps are available by request

#### **Specifications**

| CHANNE                         |                                                                       | Anodized Aluminum Extrusion |
|--------------------------------|-----------------------------------------------------------------------|-----------------------------|
| LENS                           | Opal Polycarbonate, Heat Resistant, UV Stable and Shatter Resistant   |                             |
| LENGTH                         |                                                                       | 8 ft (2.44 meters)          |
| COLOR                          | Silver (Standard), White, Black, Antimicrobial Coating and Custom RAL |                             |
| MOUNTING CLIP MATERIAL Plastic |                                                                       | Plastic                     |
| ENVIRONMENT                    |                                                                       | Indoor and Outdoor          |
| WARRANTY                       |                                                                       | 5 Year Warranty             |