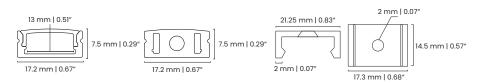

--------------------------------------|--------------------------------------------|
| Opal Polycarbonate, Heat Resistant, UV Sta     | ble and Shatter Resistant                  |
|                                                | 8 ft (2.44 meters)                         |
| Silver (Standard), White, Black, Antimicrobial | Coating and Custom RAL                     |
| G CLIP MATERIAL                                | Plastic                                    |
| MENT                                           | Indoor and Outdoor                         |
| ГҮ                                             | 5 Year Warranty                            |
|                                                | Opal Polycarbonate, Heat Resistant, UV Sta |

## **Ordering Information**



# Diagram





diffusionlighting.com 1-(866)-RJCROSS (752-7677)