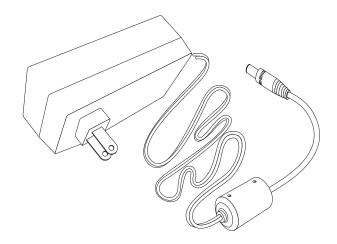

# Description

The Diffusion PW24-24V is a 24W plug-in LED driver for indoor use that provides a stable 24V DC output voltage to power LED lights up to 60W at 24V. It has a simple plug-and-play setup and comes with a 2.1mm female jack

#### Features

- Simple plug-and-play setup
- 60W 24V load
- 2.1 mm female jack included
- cUL Listed