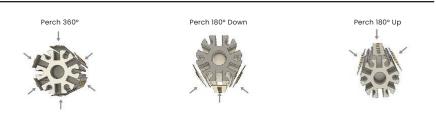

### **Specifications**

LENS 2.3" Diameter, Opal Polycarbonate, Heat Resistant, and Shatter Resistant

COLOR White, Black, and Custom RAL

ORIENTATION Suspended Vertically or Horizontally

MODELS Perch 360°, Perch 180° Up and Perch 180° Down

#### **Perch Models**

diffusionlighting.com 1-(866)-RJCROSS (752-7677)