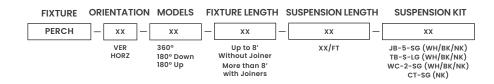

# Perch Series Diffusion Perch



## Description

Diffusion Perch Series is a full 360 degree illumination with no shadows throughout. It comes up to 9 w/ft approx 900 lumens per foot.

Note: Optional Suspension Kits are available

#### **Application**

- Suspended Fixture
- Ballrooms
- Restaurants

Halls

- Libraries
- · And many more

### **Specifications**

LENS 2.3" Diameter, Opal Polycarbonate, Heat Resistant, and Shatter Resistant

COLOR White, Black, and Custom RAL

ORIENTATION Suspended Vertically or Horizontally

MODELS Perch 360°, Perch 180° Up and Perch 180° Down

WARRANTY 5 Year Warranty

### **Ordering Information**



#### **Perch Models**





diffusionlighting.com 1-(866)-RJCROSS (752-7677)