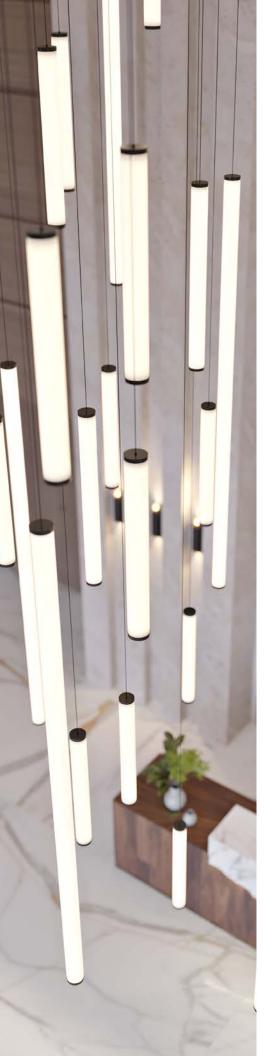

## Description

Diffusion Perch Series is a full 360 degree illumination with no shadows throughout. It comes up to 9 w/ft approx 900 lumens per foot.

Note: Optional Suspension Kits are available

#### **Application**

- Suspended Fixture
- Ballrooms
- Restaurants

Halls

- Libraries
- · And many more

### **Specifications**

LENS 2.3" Diameter, Opal Polycarbonate, Heat Resistant, and Shatter Resistant

COLOR White, Black, and Custom RAL

ORIENTATION Suspended Vertically or Horizontally

MODELS Perch 360°, Perch 180° Up and Perch 180° Down