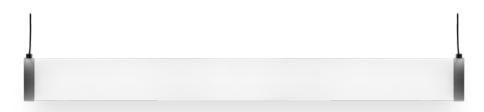

### **Specifications**

LENS 2.3" Diameter, Opal Polycarbonate, Heat Resistant, and Shatter Resistant

COLOR White, Black, and Custom RAL

ORIENTATION Suspended Vertically or Horizontally

MODELS Perch 360°, Perch 180° Up and Perch 180° Down