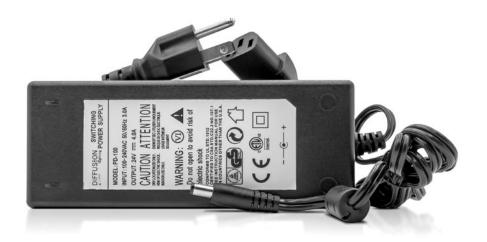

#### **Description**

The Diffusion PW96-24V is a 24W plug-in LED driver for indoor use that provides a stable 24V DC output voltage to power LED lights up to 100W at 24V. It has a simple plug-and-play setup and comes with a 2.1mm female jack

### **Specifications**

| WATTAGE        | 100W                     |
|----------------|--------------------------|
| INPUT VOLTAGE  | 120V 60Hz                |
| OUTPUT CURRENT | 4.0A                     |
| OUTPUT VOLTAGE | 24V DC                   |
| OUTPUT METHOD  | Plug-in with 2.1 mm jack |
| DIMMABLE       | No                       |
| ENVIRONMENT    | Indoor only              |