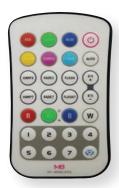

# M8+M4-5A Remote & Controller

#### **Description**

Diffusion M8+M4-5A Remote Controller is capable of controlling up to 10 different controllers at once at a distance of up to 50m away (unobstructed distance).