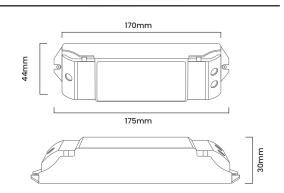

# M8+M4-5A Remote & Controller

## **Diffusion LED Controller**





#### **Description**

Diffusion M8+M4-5A Remote Controller is capable of controlling up to 10 different controllers at once at a distance of up to 50m away (unobstructed distance).

#### **Specifications**

| POWER INPUT      | 24V DC                    |
|------------------|---------------------------|
| MAX CURRENT LOAD | 5A x 4 CH (Max 20A)       |
| MAX OUTPUT POWER | 480W @ 24V                |
| GRAYSCALE MAX    | 4096 x 4096 x 4096 x 4096 |
| MAX OUTPUT POWER | 480W @ 24V                |

#### **Features**

Designed to control multiple sections of RGB(W) ribbon lighting from a single remote

Interchangeable with M4 remote

Require electronic drivers only

Wall mountable

### Diagram