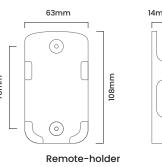

# M8+M4-5A Remote & Controller

## **Diffusion LED Controller**





#### **Description**

Diffusion M8+M4-5A Remote Controller is capable of controlling up to 10 different controllers at once at a distance of up to 50m away (unobstructed distance).

#### **Specifications**

| POWER INPUT      | 24V DC                    |
|------------------|---------------------------|
| MAX CURRENT LOAD | 5A x 4 CH (Max 20A)       |
| MAX OUTPUT POWER | 480W @ 24V                |
| GRAYSCALE MAX    | 4096 x 4096 x 4096 x 4096 |
| MAX OUTPUT POWER | 480W @ 24V                |

#### **Features**

Designed to control multiple sections of RGB(W) ribbon lighting from a single remote

Interchangeable with M4 remote

Require electronic drivers only

Wall mountable

### Diagram