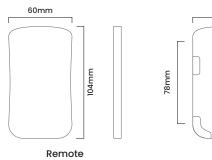

# M8+M4-5A Remote & Controller

## **Diffusion LED Controller**





#### **Description**

Diffusion M8+M4-5A Remote Controller is capable of controlling up to 10 different controllers at once at a distance of up to 50m away (unobstructed distance).

#### **Specifications**

| POWER INPUT      | 24V DC                    |
|------------------|---------------------------|
| MAX CURRENT LOAD | 5A x 4 CH (Max 20A)       |
| MAX OUTPUT POWER | 480W @ 24V                |
| GRAYSCALE MAX    | 4096 x 4096 x 4096 x 4096 |
| MAX OUTPUT POWER | 480W @ 24V                |

#### **Features**

Designed to control multiple sections of RGB(W) ribbon lighting from a single remote

Interchangeable with M4 remote

Require electronic drivers only

Wall mountable

### Diagram