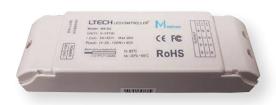

# M8+M4-5A Remote & Controller

## **Diffusion LED Controller**

#### **Specifications**

| POWER INPUT      | 24V DC                    |
|------------------|---------------------------|
| MAX CURRENT LOAD | 5A x 4 CH (Max 20A)       |
| MAX OUTPUT POWER | 480W @ 24V                |
| GRAYSCALE MAX    | 4096 x 4096 x 4096 x 4096 |
| MAX OUTPUT POWER | 480W @ 24V                |