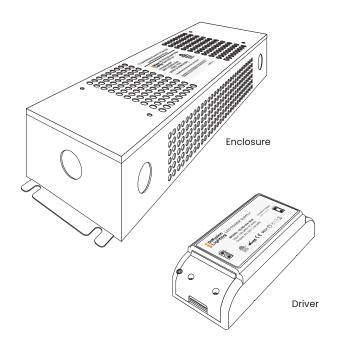

#### **Dimensions**

#### Driver

114 mm (4.5 in) L x 44.5 mm (1.75 in) W x 28.5 mm (1.12 in) H

#### **Enclosure**

360 mm (14.15 in) L x 78 mm (3.0 in) W x 57 mm (2.25 in) H

#### **Knock Outs**

Standard size on all sides