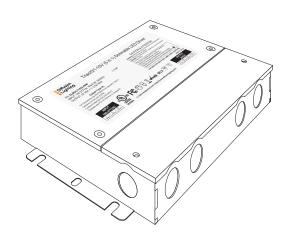

#### **Dimensions**

#### **Driver**

150 mm (6.875 in) L x 93 mm (3.756875 in) W x 25 mm (1.0 in) H

#### **Knock Outs**

Sides: 6 x 0.5 in (12 mm) Back: 2 x 0.85 in (21 mm)

NOTE: Standard 1/2" connectors won't fit.