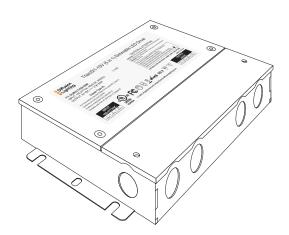

### **Dimensions**

#### Driver

241 mm (9.5 in) L x 104 mm (4.125 in) W x 44 mm (1.75 in) H

#### **Knock Outs**

Sides: (21 mm) 6 x 0.85 in Back: (21 mm) 2 x 0.85 in