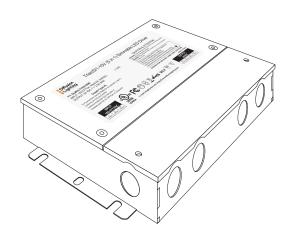

### **Dimensions**

#### Driver

241 mm (9.5 in) L x 104 mm (4.125 in) W x 44 mm (1.75 in) H

#### **Knock Outs**

Sides: 6 x 0.85 in (21 mm) Back: 2 x 0.85 in (21mm)