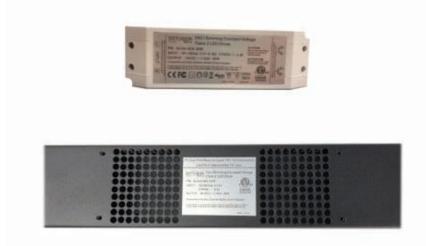

### **Description**

The Diffusion DLELD-024 is a Triac dimming constant voltage electric driver that can be used with various dimmers. It includes a metal enclosure and is ideal for commercial and residential applications.

#### **Features**

Compatible with various dimmers

Metal enclosure included