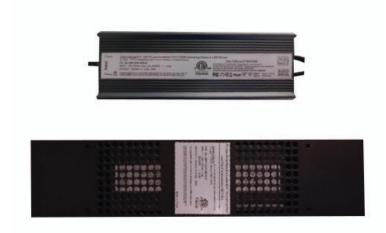

## Description

The Diffusion DL010-Dimmable Driver series is a 0-10 V constant voltage dimmable 24 V DC LED driver suitable for indoor lighting with protection from short circuits, overcurrent, and over-voltage.

## **Specifications**

| WATTAGE           | 100W               |
|-------------------|--------------------|
| OUTPUT VOLTAGE    | 24V DC             |
| RATED CURRENT     | 0~4.0A             |
| DIMMABLE          | Yes                |
| DIMMING FUNCTIONS | 0-10V              |
| DIMMING RANGE     | 0-100%             |
| LOAD REGULATION   | 0%                 |
| ENVIRONMENT       | Indoor and Outdoor |
| IP RATING         | IP 67              |

### **Features**

Protection from short circuits, over current, and over voltage

IP67 waterproof, designed for indoor and outdoor installation

Wiring junction boxes built in for line and load