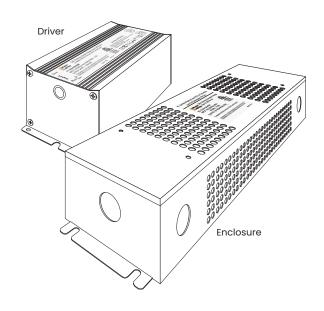

### **Dimensions**

#### **Driver**

173 mm (6.8 in) L x 68 mm (2.6 in) W x 40 mm (1.5 in) H

#### **Enclosure**

330 mm (13.0 in) L x 76 mm (3.0 in) W x 57 mm (2.25 in) H

### **Knock Outs**

Standard size on all sides