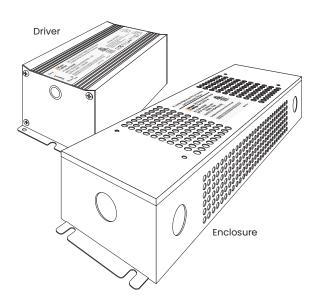

#### Driver

180 mm (7.0 in) L x 60 mm (2.3 in) W x 35 mm (1.3 in) H

#### Enclosure

330 mm (13.0 in) L x 76 mm (3.0 in) W x 40 mm (1.5 in) H

### **Knock Outs**

Standard size on all sides