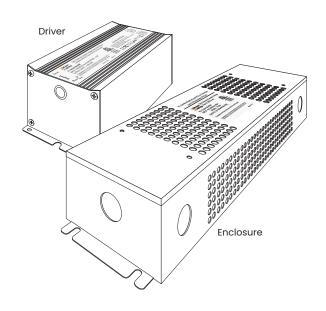

#### **Dimensions**

#### **Driver**

230 mm (9.0 in) L x 78 mm (3.0 in) W x 45 mm (1.7 in) H

#### **Enclosure**

390 mm (15.35 in) L x 85 mm (3.3 in) W x 60 mm (2.3 in) H

#### **Knock Outs**

Standard size on all sides