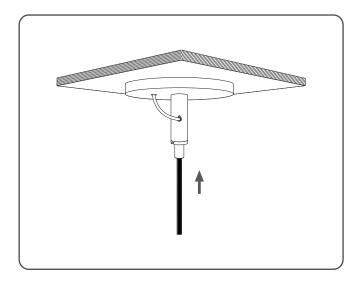

#### Step 4

Insert the Suspension Cable into the Gripper then through the hole on canopy that goes to the surface.