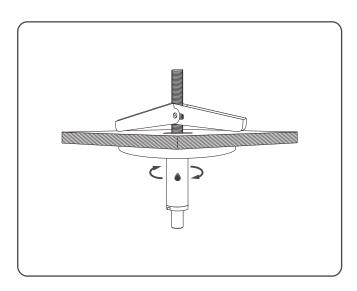

#### Step 3

Twist the Side hole Gripper until the kit firmly attach to the drywall.