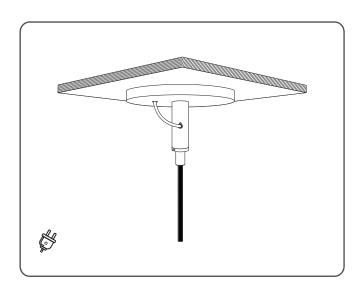

a modern and sleek design, it is suitable for both residential and commercial lighting projects.

#### **Butterfly Anchor Kit**







## BF-2-LG-(WH/BK/NK)

### **Diffusion Accessories**

#### Step 1

Put all three pieces of the kit together.



#### Step 2

Insert the Butterfly anchor part into the surface hole.





## BF-2-LG-(WH/BK/NK)

### **Diffusion Accessories**

#### Step 3

Twist the Side hole Gripper until the kit firmly attach to the drywall.



#### Step 4

Insert the Suspension Cable into the Gripper then through the hole on canopy that goes to the surface.







# BF-2-LG-(WH/BK/NK) Diffusion Accessories

#### Step 5

To adjust the Suspension Power Cable push in the tip of the gripper as shown to slide cable through tip in either direction.



#### Step 6

Test fixture.