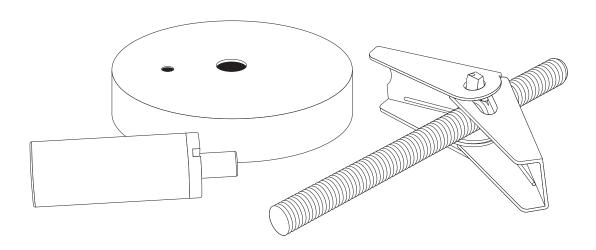

#### Description

The Diffusion BF-2-LG-(WH/BK/NK) is an accessory for suspending Diffusion pendant fixtures. Featuring a modern and sleek design, it is suitable for both residential and commercial lighting projects.

#### **Butterfly Anchor Kit**