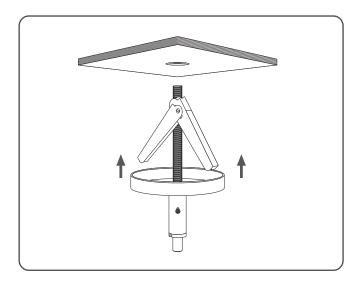

fore and during installation and maintenance.

Fixtures must be connected to a wiring system with an equipment-grounding conductor.

Make sure the supply voltage is the same as the rated luminaire Fixtures voltage.

Wear gloves and safety glasses at all times when removing luminaire from carton, installing, servicing or performing maintenance.

#### Diagram



#### Description

The Diffusion BF-2-LG-(WH/BK/NK) is an accessory for suspending Diffusion pendant fixtures. Featuring a modern and sleek design, it is suitable for both residential and commercial lighting projects.

#### **Butterfly Anchor Kit**







## BF-2-LG-(WH/BK/NK)

### **Diffusion Accessories**

#### Step 1

Put all three pieces of the kit together.



#### Step 2

Insert the Butterfly anchor part into the surface hole.





## BF-2-LG-(WH/BK/NK)

### **Diffusion Accessories**

#### Step 3

Twist the Side hole Gripper until the kit firmly attach to the drywall.



#### Step 4

Insert the Suspension Cable into the Gripper then through the hole on canopy that goes to the surface.







# BF-2-LG-(WH/BK/NK) Diffusion Accessories

#### Step 5

To adjust the Suspension Power Cable push in the tip of the gripper as shown to slide cable through tip in either direction.



#### Step 6

Test fixture.