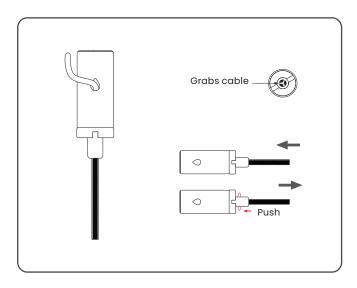

#### Step 5

To adjust the Suspension Power Cable push in the tip of the gripper as shown to slide cable through tip in either direction.