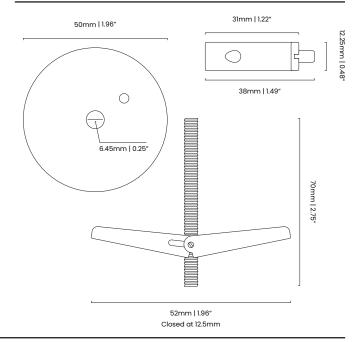

#### Diagram

#### Description

The Diffusion BF-2-LG-(WH/BK/NK) is an accessory for suspending Diffusion pendant fixtures. Featuring a modern and sleek design, it is suitable for both residential and commercial lighting projects.

#### **Butterfly Anchor Kit**