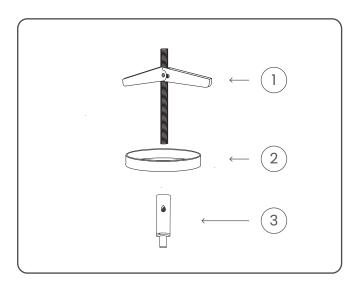

Contact a qualified electrician.

Be certain electrical power is OFF before and during installation and maintenance.

Fixtures must be connected to a wiring system with an equipment-grounding conductor.

Make sure the supply voltage is the same as the rated luminaire Fixtures voltage.

Wear gloves and safety glasses at all times when removing luminaire from carton, installing, servicing or performing maintenance.

#### Diagram



#### Description

The Diffusion BF-2-LG-(WH/BK/NK) is an accessory for suspending Diffusion pendant fixtures. Featuring a modern and sleek design, it is suitable for both residential and commercial lighting projects.

#### **Butterfly Anchor Kit**







## BF-2-LG-(WH/BK/NK)

### **Diffusion Accessories**

#### Step 1

Put all three pieces of the kit together.



#### Step 2

Insert the Butterfly anchor part into the surface hole.





## BF-2-LG-(WH/BK/NK)

### **Diffusion Accessories**

#### Step 3

Twist the Side hole Gripper until the kit firmly attach to the drywall.



#### Step 4

Insert the Suspension Cable into the Gripper then through the hole on canopy that goes to the surface.







# BF-2-LG-(WH/BK/NK) Diffusion Accessories

#### Step 5

To adjust the Suspension Power Cable push in the tip of the gripper as shown to slide cable through tip in either direction.



#### Step 6

Test fixture.