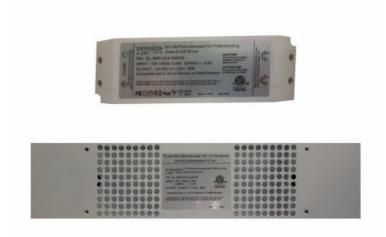

# DL010-024-30VD

## 0-10V Dimmable Driver

#### Description

The Diffusion DL010-Dimmable Driver series is a 0-10 V constant voltage dimmable 24 V DC LED driver suitable for indoor lighting with protection from short circuits, overcurrent, and over-voltage

### **Specifications**

| WATTAGE           | 30W         |
|-------------------|-------------|
| OUTPUT VOLTAGE    | 24V DC      |
| RATED CURRENT     | 0~1.25A     |
| DIMMABLE          | Yes         |
| DIMMING FUNCTIONS | 0-10V       |
| DIMMING RANGE     | 0-100%      |
| LOAD REGULATION   | 0%          |
| ENVIRONMENT       | Indoor Only |
| IP RATING         | IP 20       |